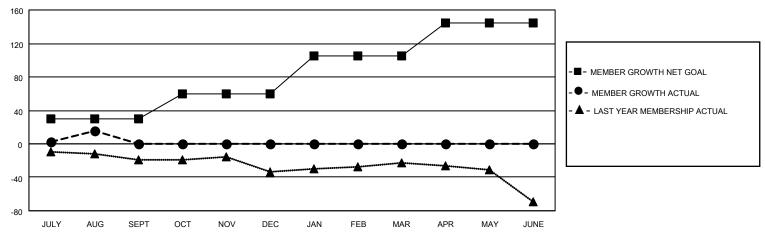

#### GOALS AND ACTUAL MEMBERS CUMULATIVE

| DROPPED CLUBS: 0 |    | 18 CLUBS OF 55 ADDED 1 OR<br>MORE NEW MEMBERS | GENDER DISTRIBUTION                 |              |  |
|------------------|----|-----------------------------------------------|-------------------------------------|--------------|--|
|                  |    | WORE NEW MEMBERS                              | MALE                                | 918 (62.41%) |  |
|                  |    |                                               | FEMALE 552 (37.53%)                 |              |  |
| DROPPED MEMBERS  |    |                                               | NON BINARY                          | 0 (0.00%)    |  |
|                  |    |                                               | PREFER NOT TO ANSWER                | 1 (0.07%)    |  |
| DECEASED         | 4  |                                               |                                     |              |  |
| CLUB CANCELLED   | 0  | CLICK HERE FOR CUMULATIVE                     | TOTAL FAMILY UNIT MEMBERS           | s 478        |  |
| OTHER            | 11 | MEMBERSHIP DATA                               |                                     |              |  |
| TOTAL            | 15 |                                               | FAMILY MEMBERS PAYING HALF DUES 244 |              |  |
|                  |    |                                               |                                     |              |  |

## District 29 I

| Clubs RESULTS FOR 2023-2024 |   |   |   | Members RESULTS FOR 2023-2024 |    |    |    |
|-----------------------------|---|---|---|-------------------------------|----|----|----|
|                             |   |   |   |                               |    |    |    |
| JULY/AUG/SEPT               | 2 | 0 | 0 | JULY/AUG/SEPT                 | 30 | 33 | 15 |
| OCT/NOV/DEC                 | 0 | 0 | 0 | OCT/NOV/DEC                   | 30 | 0  | 0  |
| JAN/FEB/MAR                 | 1 | 0 | 0 | JAN/FEB/MAR                   | 45 | 0  | 0  |
| APR/MAY/JUNE                | 1 | 0 | 0 | APR/MAY/JUNE                  | 40 | 0  | 0  |