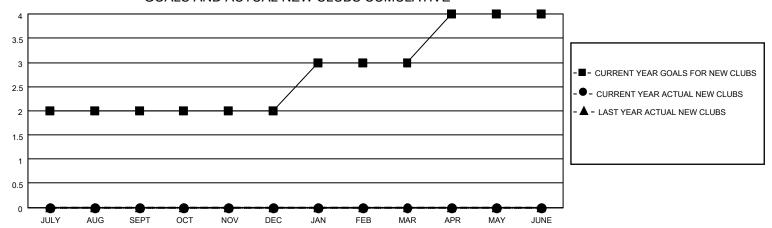

#### GOALS AND ACTUAL NEW CLUBS CUMULATIVE

## District 29 I

| Clubs RESULTS FOR 2023-2024 |   |   |   | Members RESULTS FOR 2023-2024 |    |    |    |
|-----------------------------|---|---|---|-------------------------------|----|----|----|
|                             |   |   |   |                               |    |    |    |
| JULY/AUG/SEPT               | 2 | 0 | 0 | JULY/AUG/SEPT                 | 30 | 33 | 15 |
| OCT/NOV/DEC                 | 0 | 0 | 0 | OCT/NOV/DEC                   | 30 | 0  | 0  |
| JAN/FEB/MAR                 | 1 | 0 | 0 | JAN/FEB/MAR                   | 45 | 0  | 0  |
| APR/MAY/JUNE                | 1 | 0 | 0 | APR/MAY/JUNE                  | 40 | 0  | 0  |